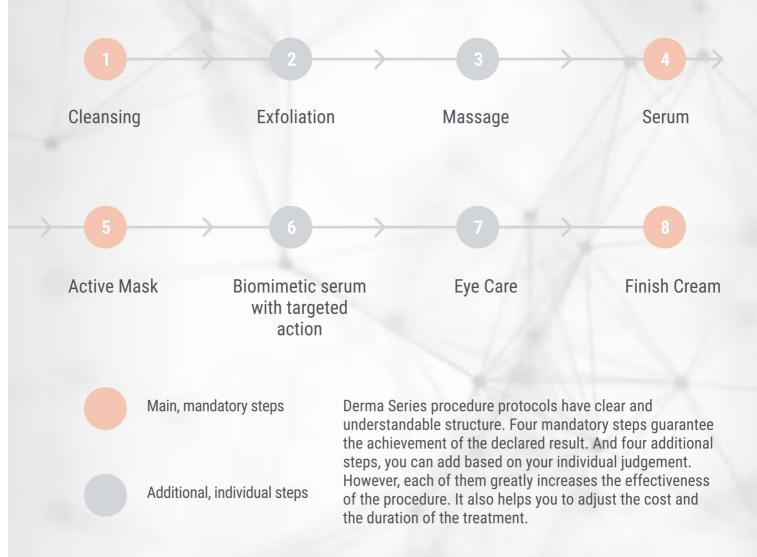

Maximum duration of the 8-step procedure with deep pore cleansing:

1 hour and 40 minutes

Mandatory step of the 4-step procedure

Additional step of the 8-step procedure

### **CLEANSING**

Clean face and neck area with P171 ULTRA-NORM CLEANSING GEL. Distribute over the skin with light massage movements, then wash off. For toning use P175 ULTRA-NORM REFRESHING TONIC.

2

#### **EXFOLIATION**

Apply 4 мл of P200 SOFT-PEELNIG ENZYME MASK in a dense layer to the face and neck area. Leave it for 10 minutes. Rinse thoroughly with warm water. Tonify the skin.

3

### **SERUM**

Apply 2 ml of P176 TOTAL OIL-CONTROL SERUM gently to the face and neck area. Leave it for 2-3 minutes until completely absorbed.

On the inflammatory elements apply P213 LOCAL SOS-SOLUTION. Shake before using! The effect can be intensified by using of darsonval.

#### **ACTIVE MASK**

To tighten pores and for additional antiseptic & calming effect apply 6 ml of P212 SEBO-NORM MASK in a dense layer. Leave it for 10-15 minutes. Remove the remains of the mask with a wet napkin. Tonify the skin.

#### BIOMIMETIC SERUM WITH TARGETED ACTION

Choose one of the biomimetic serums or one of the conductive serums as indicated. Apply to the face and neck area. Leave it for 2-3 minutes until completely absorbed.

#### **EYE CARE**

Apply P204 MATRIX EYE CREAM to the eye area.

8

## **FINISH CREAM**

Apply P221 LIPID BALANCING LIGHT CREAM gently to the face and neck area.

In case of postinflammatory or posttraimatic hyperpigmentation choose P111 4-SYNERGY BRIGHTENING CREAM azelaic acid 10%